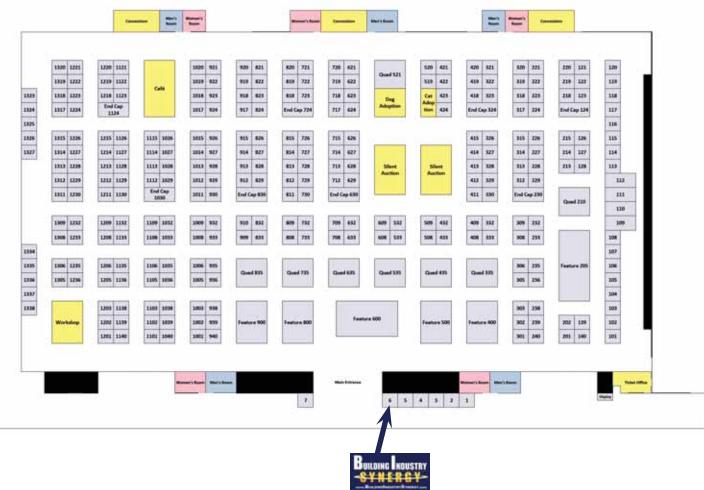

# 2025 HGHBA Home Show Exhibitor Map & List Of Exhibitors This two page spread shows the map

of the entire show in the Myrtle Beach Convention Center on February 21st -23rd, as well as a list of all of the exhibitors & where they are located.

# **EXHIBITOR MAP**

# **EXHIBITOR BOOTH NUMBERS**

(843) 365-2154

Conway (843) 347-0157 Little River (843) 390-4200

| EXHIBITOR                                                      | B00TH #                 |
|----------------------------------------------------------------|-------------------------|
| A American Garage Door Horry                                   | 715                     |
| AAA Blind & Shutter Factory                                    | 317                     |
| AB Concrete and Pavers Inc.                                    | 218                     |
| Accent Lighting of the Grand Strand LLC                        | 328                     |
| Ace Handyman Services Grand Strand                             | 1012 • 1013             |
| Aerus                                                          | 1206                    |
| Affordable Awning Systems                                      | 1035 • 1036             |
| Affordable Luxury Awnings                                      | 312 • 313               |
| AHG Professional Painting                                      | 508                     |
| All American Gutter Protection                                 | 3                       |
| American Pride Power Washing                                   | 1313                    |
| Aqua Paradise                                                  | Quad 1229               |
| ARS Rescue Rooter                                              | 912 • 913               |
| Artwork Masonry Construction ASI                               | 121 • 122<br>814 • 815  |
| At Your Service Plumbing & Drain Cleaning                      | End Cap 230             |
| AV Performance Innovations                                     | 213                     |
| Aztec Roofing and Renovations                                  | 1112                    |
| Barnabas Horse Foundation                                      | 1323                    |
| BathPro                                                        | 1221 • 1320             |
| Battle LP Gas                                                  | 226                     |
| Beach Landscaping Inc.                                         | 828 • 829               |
| Beach Plumbing                                                 | 718                     |
| Beachside Refinishing                                          | 726                     |
| Best Home & Property Services                                  | 727 • 728 729           |
| Bird Dog Power Washing                                         | 930                     |
| Black Fin Epoxy Coatings                                       | 1212                    |
| Blackwater Beekeepers Association                              | 924                     |
| Bliss Tea                                                      | 921                     |
| Bloomin Blinds                                                 | 329 • 330               |
| Building Industry Synergy                                      | 6                       |
| Bumble Bee Blinds of Myrtle Beach C & T Kitchen Remodeling LLC | 1132 • 1133<br>723      |
| Cabinet Connect & East Coast Granite                           | 104                     |
| Cabinet King LLC                                               | 808 • 809               |
| Cabinets To Go                                                 | 621                     |
| Canady's Termite & Pest Control                                | 1113                    |
| Cantey Foundation Specialists                                  | 1318                    |
| Cape Fear Solar Systems                                        | 1039                    |
| Carolina Bays Real Estate and Construction                     | 623 • 624               |
| Carolina Cool Inc.                                             | Quad 521                |
| Carolina Energy Conservation                                   | Quad 326                |
| Carolina Home Exteriors                                        | 139 • 140 201           |
| Carolina Temperature Control                                   | Quad 535                |
| Clean Air Solutions / Rainbow                                  | 214                     |
| Clean Sweep Enterprises Inc.                                   | 119                     |
| Clearwater Rain Gutters Inc.                                   | 717                     |
| Clemson Cooperative Extension                                  | 1218                    |
| Coastal Air Plus                                               | Quad 823                |
| Coastal Aquatic Creations                                      | 821 • 822               |
| Coastal Carolina Masonry                                       | 423<br>1103             |
| Coastal Coating Coastal Curbs LLC                              | Quad 635                |
| Coastal Garage Screen Doors LLC                                | 1011                    |
| Coastal Heating and Cooling                                    | 1108 • 1109             |
| Coastal Surface Solutions LLC                                  | 811 • 812               |
| Coastal Turf                                                   | 1220                    |
| Conserva Irrigation of Myrtle Beach                            | 721 • 722               |
|                                                                | End Cap 630             |
| Contract Exteriors                                             | 629 • 712<br>(Quad 629) |
| Conway Air Conditioning                                        | 1032 • 1033             |
| Creative Flooring Designs                                      | Quad 935                |
| Curbscapes Inc.                                                | 127 • 128               |
| Custom Outdoor Furniture & Restrapping Inc.                    | 633                     |
| Cutco Cutlery                                                  | 227 • 228               |
| Dean Custom Air                                                | Quad 1139               |
| Dependable Service Plumbing & Air                              | Quad 835                |
|                                                                |                         |